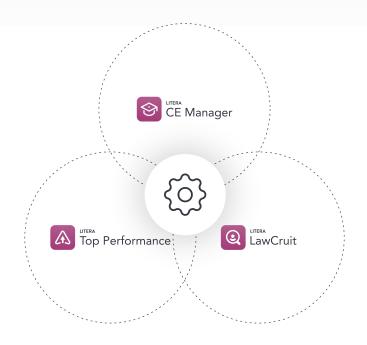

# Why Choose Top Performance

Top Performance allows you to inspire and motivate your lawyers and staff to peak performance with dynamic feedback and goal planning. It measures core competencies, monitors a dashboard of key performance indicators – including matter hours, and integrates seamlessly with CE Manager for a comprehensive learning and performance solution.