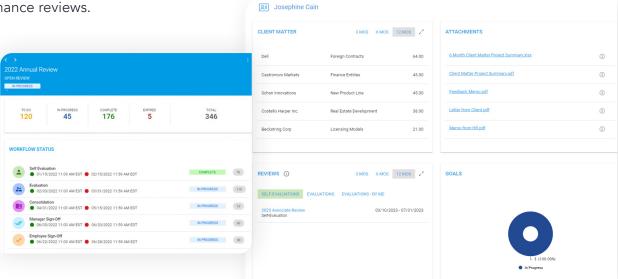

#### **Evaluate**

- Facilitate annual reviews, immediate feedback, client matter reviews, and 360-degree evaluations.
- Simplify the review process by incorporating data that is based on work done, rather than relying on traditional one-to-one evaluation models.

### Develop

- Encourage professional growth with development plans, goal setting, coaching, and competency assessment.
- Provide the tools to set and track customizable goals that can be referenced during performance reviews.

## Identify

- Effortlessly find the most appropriate evaluators and reviewers based on integrated matter history.
- Allow for multiple reviewers to be involved in the process, capturing a holistic view of performance.

#### Real-Time Feedback

Enable frequent, on-the-spot feedback as soon as it comes to mind, aligning with contemporary HR paradigms.